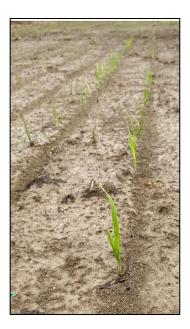

osting field days at several of these locations.

#### Central & NE Louisiana - Matt Laird

In District 11 planting season is in full swing. The southern portion of the region is 50% planted and 15% emerged. The emerged rice for the most part was early water seeded acres. Tuesday brought significant rainfall to most of the central and southern portions of Louisiana, with some areas receiving three to six inches of recorded rainfall. The northeast portion of Louisiana just began to plant this week in the Jones area. The rain was very limited in this part of the state, so planting will continue on the heavy clay soils. The entire district could see scattered storms throughout the weekend, and those lucky enough to miss the rain should be wide open come next week.

RT7321 FP South Louisiana



### RT – Region Three

There has been very little hybrid rice planted in the Region as of today (3/26). Just a handful of growers were able to get started with an estimated 1.500 – 2.000 acres planted across the Region. A weather event moved through the Region on Tuesday (3/23) of this week dropping varying amounts of rain that put a stop to the beginning progress. A good amount of field work has been accomplished, and most growers are in pretty good shape at this point. There has been an increase this week in the amount of calls coming in for drill calibrations indicating growers are getting ready to plant full speed ahead as soon as it gets dry. Rain is in the forecast for tomorrow (3/27), and again middle of next week. Hopefully we won't get as much as forecasted, and we can get some