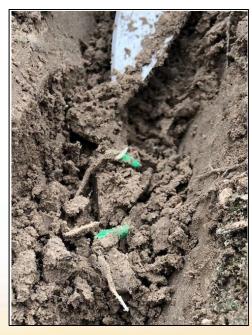

a good, early start to the 2021 rice crop in the **Texas Gulf Coast** 

SE Texas & SW Louisiana – Craig Hamm

Southeast Texas and Southwest Louisiana have experienced mostly favorable planting conditions since the start of the month. To date, this region is about 55% planted and 25% emerged.

Tuesday (3/23) thunderstorms halted planting progress throughout the region with some areas receiving over 4" of rain. The previous cold front slowed rice movement in the field but overall, the crop is off to a good start. Two RFYT (Replicated Field Yield Trials) trials are planned to go in as soon as the ground dries, as well as several Max-Ace™ demo fields. Stay tuned as we will announce meetings and field tours at our trial locations later in the season.

RT7321 FP Pipping in Southeast Louisiana



### Planting Progress Report

#### South Louisiana – Nicky Miller

Despite all the challenges we have been facing, South Louisiana rice growers have had a successful start to the 2021 rice planting season. However, cooler nights have caused rice to grow slower than anticipated. This week, we have received several inches of rain that has put planting at a standstill until next week. At this point, we are roughly 65% planted, and around 40% emerged. We planted our FullPage strip trial, which is located north of Jennings off Evangeline Hwy 97 on Troy Fruge's farm. We will have several Max-Ace™ demo fields scattered throughout South Louisiana this season. Several of which have already been planted. As we get closer to harvest, our RiceTec team is looking forward to hosting field days at seve