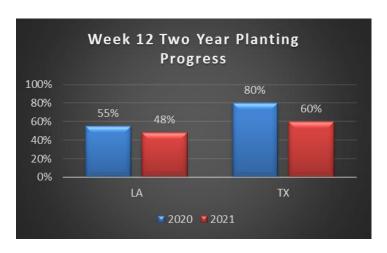

| State Planting Progress |           |           |  |  |
|-------------------------|-----------|-----------|--|--|
| State                   | % Planted | % Emerged |  |  |
| Missouri                | 0%        | 0%        |  |  |
| Arkansas                | 0%        | 0%        |  |  |
| Mississippi             | 0%        | 0%        |  |  |
| Louisiana               | 48%       | 27%       |  |  |
| Texas                   | 60%       | 30%       |  |  |